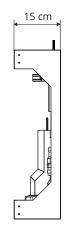

## Blue 12

| Flow rate  | Efficiency* |
|------------|-------------|
| 9.2 l/min  | 52,5%       |
| 12.5 l/min | 47,5%       |



# Blue 21

| Flow rate  | Efficiency* |
|------------|-------------|
| 9.2 l/min  | 62,5%       |
| 12.5 l/min | 60,0%       |



# Blue 16

| Flow rate  | Efficiency* |
|------------|-------------|
| 9.2 l/min  | 57,5%       |
| 12.5 l/min | 55,0%       |



# **Blue HE**

| Flow rate  | Efficiency* |
|------------|-------------|
| 9.2 l/min  | 72,5%       |
| 12.5 l/min | 70,0%       |



### Dimensions of the frame

- Width: 38 cm
- Depth: 15 cm
- Height: 55 cm







### **Connection requirements**

#### Hot water

- Connection via supplied 1/2 inch flexible hose, metal braided, female thread
- Maximum working pressure 5 bar
- Temperature at the water outlet maximum 70 °C

#### **Cold water**

- Connection via supplied 1/2 inch flexible hose, metal braided, female thread
- Maximum working pressure 5 bar

#### **Absorbed power**

- Maximum 42W in standard use
- <1W in standby
- Input voltage 90 305VAC, 12VDC
- 47 63Hz (with AC connection)
- · Automatic overcurrent and surge protection

### Other features

### Suitable for

- Stacked housing
- New construction projects

#### Guarantee

- Standard 5 year warranty on all components\*\*
- Extendable up to 8 years

\*\*When installed for domestic use. Exceptions are mechanical damage to shower heads and gl