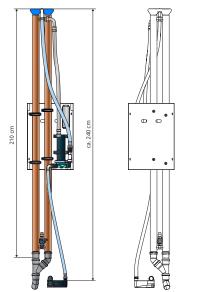

## Blue 12

| Flow rate  | Efficiency* |
|------------|-------------|
| 9.2 l/min  | 52,5%       |
| 12.5 l/min | 47,5%       |



# Blue 21

| Flow rate  | Efficiency* |
|------------|-------------|
| 9.2 l/min  | 62,5%       |
| 12.5 l/min | 60,0%       |



# Blue 16

| Flow rate  | Efficiency* |
|------------|-------------|
| 9.2 l/min  | 57,5%       |
| 12.5 l/min | 55,0%       |



# **Blue HE**

| Flow rate  | Efficiency* |
|------------|-------------|
| 9.2 l/min  | 72,5%       |
| 12.5 l/min | 70,0%       |



### Dimensions of the frame

- Width: 38 cm
- Depth: 15 cm
- Height: 55 cm







### **Connection requirements**

#### Hot water

- Connection via supplied 1/2 inch flexible hose, metal braided, female thread
- Maximum working pressure 5 bar
- Temperature at the water outlet maximum 70 °C

#### **Cold water**

- Connection via supplied 1/2 inch flexible hose, metal braided, female thread
- Maximum working pressure 5 bar

#### **Absorbed power**

- Maximum 42W in standard use
- <1W in standby
- Input voltage 90 305VAC, 12VDC
- 47 63Hz (with AC connection)
- · Automatic overcurrent and surge protection

### Other features

### Suitable for

- Stacked housin