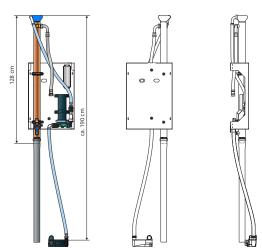

## Blue 12

| Flow rate  | Efficiency* |
|------------|-------------|
| 9.2 l/min  | 52,5%       |
| 12.5 l/min | 47,5%       |



# Blue 21

| Flow rate  | Efficiency* |
|------------|-------------|
| 9.2 l/min  | 62,5%       |
| 12.5 l/min | 60,0%       |



# Blue 16

| Flow rate  | Efficiency* |
|------------|-------------|
| 9.2 l/min  | 57,5%       |
| 12.5 l/min | 55,0%       |



# **Blue HE**

| Flow rate  | Efficiency* |
|------------|-------------|
| 9.2 l/min  | 72,5%       |
| 12.5 l/min | 70,0%       |



### Dimensions of the frame

- Width: 38 cm
- Depth: 15 cm
- Height: 55 cm







### **Connection requirements**

#### Hot water

- Connection via supplied 1/2 inch flexible hose, metal braided, female thread
- Maximum working pressure 5 bar
- Temperature at the water out