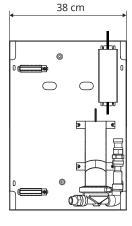

## Blue 12

| Flow rate  | Efficiency* |
|------------|-------------|
| 9.2 l/min  | 52,5%       |
| 12.5 l/min | 47,5%       |



# Blue 21

| Flow rate  | Efficiency* |
|------------|-------------|
| 9.2 l/min  | 62,5%       |
| 12.5 l/min | 60,0%       |



# Blue 16

| Flow rate  | Efficiency* |
|------------|-------------|
| 9.2 l/min  | 57,5%       |
| 12.5 l/min | 55,0%       |



# **Blue HE**

| Flow rate  | Efficiency* |
|------------|-------------|
| 9.2 l/min  | 72,5%       |
| 12.5 l/min | 70,0%       |



### Dimensions of the frame

- Width: 38 cm
- Depth: 15 cm
- Height: 55 cm







### **Connection requirements**

#### Hot water

- Connection via supplied 1/2 inch flexible hose, metal braided, female thread
- Maximum working pressure 5 bar
- Temperature at the water outlet maximum 70 °C

#### **Cold water**

- Connection via supplied 1/2 inch flexible hose, metal braided, female thread
- Maximum working pressure 5 bar

#### **Absorbed power**

- Maximum 42W in standard use
- <1W in standby
- Input voltage 90 305VAC, 12VDC
- 47 63Hz (with AC connection)
- · Automatic overcurrent and surge protection

### Other features

### Suitable for

- Stacked housing
- New construction projects

#### Guarantee

- Standard 5 year warranty on all components\*\*
- Extendable up to 8 years

\*\*When installed for domestic use. Exceptions are mechanical damage to shower heads an