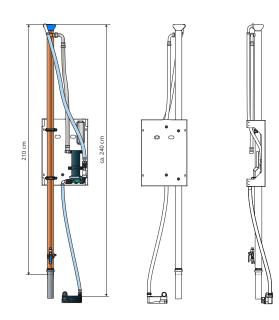

## Blue 12

| Flow rate  | Efficiency* |
|------------|-------------|
| 9.2 l/min  | 52,5%       |
| 12.5 l/min | 47,5%       |



# Blue 21

| Flow rate  | Efficiency* |
|------------|-------------|
| 9.2 l/min  | 62,5%       |
| 12.5 l/min | 60,0%       |



# Blue 16

| Flow rate  | Efficiency* |
|------------|-------------|
| 9.2 l/min  | 57,5%       |
| 12.5 l/min | 55,0%       |



# **Blue HE**

| Flow rate  | Efficiency* |
|------------|-------------|
| 9.2 l/min  | 72,5%       |
| 12.5 l/min | 70,0%       |



### Dimensions of the frame

- Width: 38 cm
- Depth: 15 cm
- Height: 55 cm







### **Connection requirements**

#### Hot water

- Connection via supplied 1/2 inch flexible hose, metal braided, female thread
- Maximum working pressure 5 bar
- Temperature at the water outlet maximum 70 °C

#### **Cold water**

- Connection via supplied 1/2 inch flexible hose, metal braided, female thread
- Maximum wo