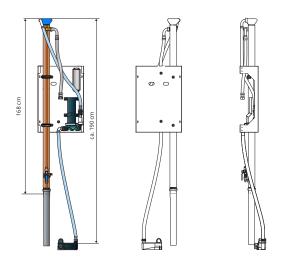

## Blue 12

| Flow rate  | Efficiency* |
|------------|-------------|
| 9.2 l/min  | 52,5%       |
| 12.5 l/min | 47,5%       |



# Blue 21

| Flow rate  | Efficiency* |
|------------|-------------|
| 9.2 l/min  | 62,5%       |
| 12.5 l/min | 60,0%       |



# Blue 16

| Flow rate  | Efficiency* |
|------------|-------------|
| 9.2 l/min  | 57,5%       |
| 12.5 l/min | 55,0%       |



# **Blue HE**

| Flow rate  | Efficiency* |
|------------|-------------|
| 9.2 l/min  | 72,5%       |
| 12.5 l/min | 70,0%       |



### Dimensions of the frame

- Width: 38 cm
- Depth: 15 cm
- Height: 55 cm







### **Connection requirements**

#### Hot water

- Connection via supplied 1/2 inch flexible hose, metal braided, female thread
- Maximum working pressure 5 bar
- Temperature at the water outlet maximum 70 °C

#### **Cold water**

- Connection via supplied 1/2 inch flexible hose, metal braided, female thread
- Maximum working pressure 5 bar

#### **Absorbed power**

- Maximum 42W in standard use
- <1W in standby
- Input voltage 90 305VAC, 12VDC
- 4