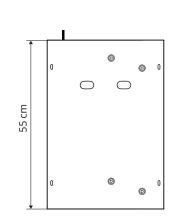

## Blue 12

| Flow rate  | Efficiency* |
|------------|-------------|
| 9.2 l/min  | 52,5%       |
| 12.5 l/min | 47,5%       |



# Blue 21

| Flow rate  | Efficiency* |
|------------|-------------|
| 9.2 l/min  | 62,5%       |
| 12.5 l/min | 60,0%       |



# Blue 16

| Flow rate  | Efficiency* |
|------------|-------------|
| 9.2 l/min  | 57,5%       |
| 12.5 l/min | 55,0%       |



# **Blue HE**

| Flow rate  | Efficiency* |
|------------|-------------|
| 9.2 l/min  | 72,5%       |
| 12.5 l/min | 70,0%       |



### Dimensions of the frame

- Width: 38 cm
- Depth: 15 cm
- Height: 55 cm







### **Connection requirements**

#### Hot water

- Connection via supplied 1/2 inch flexible hose, metal braided, female thread
- Maximum working pressure 5 bar
- Temperature at the water outlet maximum 70 °C

#### **Cold water**

- Connection via supplied 1/2 inch flexible hose, metal braided, female thread
- Maximum working pressure 5 bar

#### **Absorbed power**

- Maximum 42W in standard use
- <1W in standby
- Input voltage 90 305VAC, 12VDC
- 47 63Hz (with AC connection)
- · Automatic overcurrent and surge protection

### Other features

### Suitable for

- Stacked housing
- New construction projects

#### Guarantee

- Standard 5 year warranty on all components\*\*
- Extendable up to 8 years

\*\*When installed for domestic use. Exceptions are mechanical damage to shower heads and